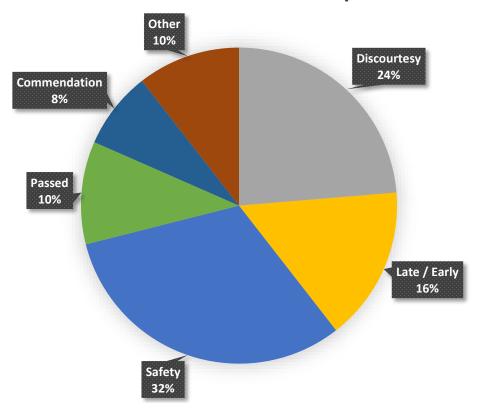

0             | 3           | 5           | 0             | 0           | 0           |
| Total Calls into System | 11,964        | 127,994     | 38,600*     | 20,694        | 216,676     | 210,309     |
| Total Calls into IVR    | 44,300        | 493,571     | 452,490*    | N/A           | N/A         | N/A         |
| Average Length of Call  | 1:13          | 1:25        | 1:26*       | 1:02          | 1:01        | 0:54        |
| Average Time to Abandon | 0:11          | 0:12        | 0:21*       | 1:29          | 1:07        | 1:06        |

<sup>\*</sup>Lextran began tracking calls in November of 2016, FY17 year-to-date excludes July through October 2016.

<sup>\*\*</sup>The incident frequency goal is calculated per 200,000 working hours.



### **Lextran Comments for April 2018**



A Lextran bus driver in vehicle #768 caused safety concerns for a car driver near Green's Toyota on New Circle Rd about 11:22am.. She was very upset. There was already a wreck in progress with an ambulance in this area.

I just wanted to let you all know that the driver for the Leestown bus today around 2:00, is one of the kindest and thoughtful I have ever come in contact with. He's the driver w/ glasses and salt and pepper hair. I hope he drives that route frequently.

Student passenger called and states the bus driver was very rude talking to foreign students. He was talking in a belittling manner. Customer states the bus driver's customer service skills are horrible and the situation could have been handled much better.

Customer says that the driver on bus 1403 was driving with elbo