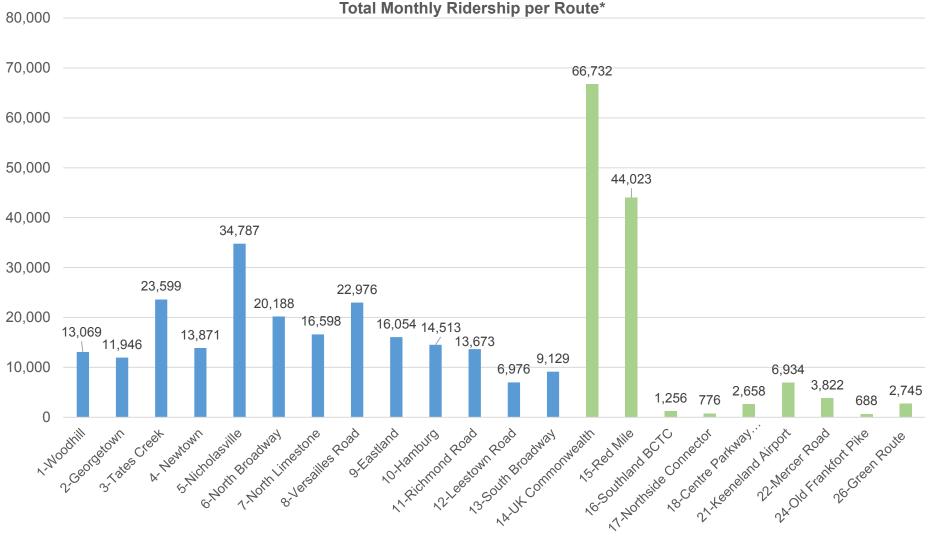

| 2.9%                        | 78.7%                  |  |  |
| 24-Old Frankfort Pike        | \$17,533       | \$17,329     | \$100.48                      | 0.46                   | 3.99                   | \$25.19                      | 1.2%                        | 68.5%                  |  |  |
| Total                        | \$1,669,003    | \$1,561,376  | \$95.11                       | 2.44                   | 21.14                  | \$4.50                       | 6.4%                        | 90%                    |  |  |
| Note: Route 14 UK Commonwe   | alth and Route | 26 Green Rou | te do not collec              | t fares.               |                        |                              |                             |                        |  |  |









### **April Safety, Maintenance, and Operations Indicators**

| Lextran F | ixed Route \$                                      | System                                                                                                                                                                                                                                                                                              |