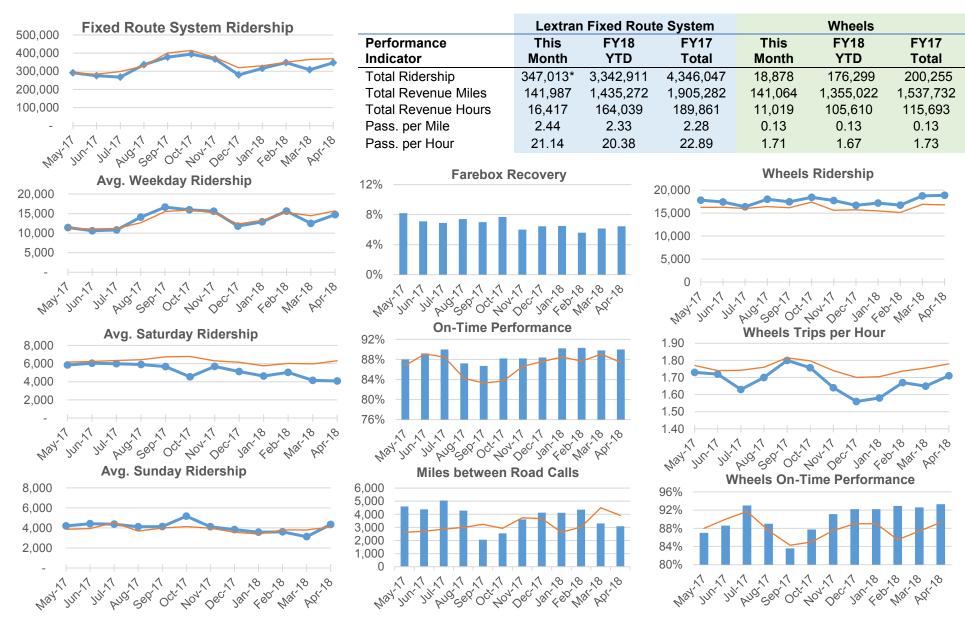

Ms. Butler reviewed the General Manager's report and Key Performance Indicators, found on pages 28-34 of the April 18, 2018 board packet. Highlights of the report include:

- Community Involvement The Town Branch Park Partners advisory board meeting March 1, 2018. Ms. Butler and Mr. Ratchford sit on this advisory board. The Town Branch Fund Board of Advisors will work with the advisory group, known as Town Branch Park Partners, to evaluate strategies for accessibility and inclusiveness in the park's design and programming, and will also solicit recommendations from local residents related to the design, programming and operations of Town Branch Park.
- Paycom After a few setbacks, the transition to the new payroll system continues.
- Public meetings were held in March regarding the proposed service improvements for May.
- Procurement Updates: RFP's for Operator uniforms, deferred compensation services, bus engine rebuilds, website design, Employee Assistance Program. A RFP is being put together for fuel.
- Two new hires Service Worker and Maintenance Mechanic.
- KPI's Wheels ridership has been above average for the last three years. There was a
  discussion regarding paratransit and the ¾ mile guideline and Americans with Disabilities Act
  and Federal Transit Administration regulations. This issue will be brought back for discussion
  at a later date.